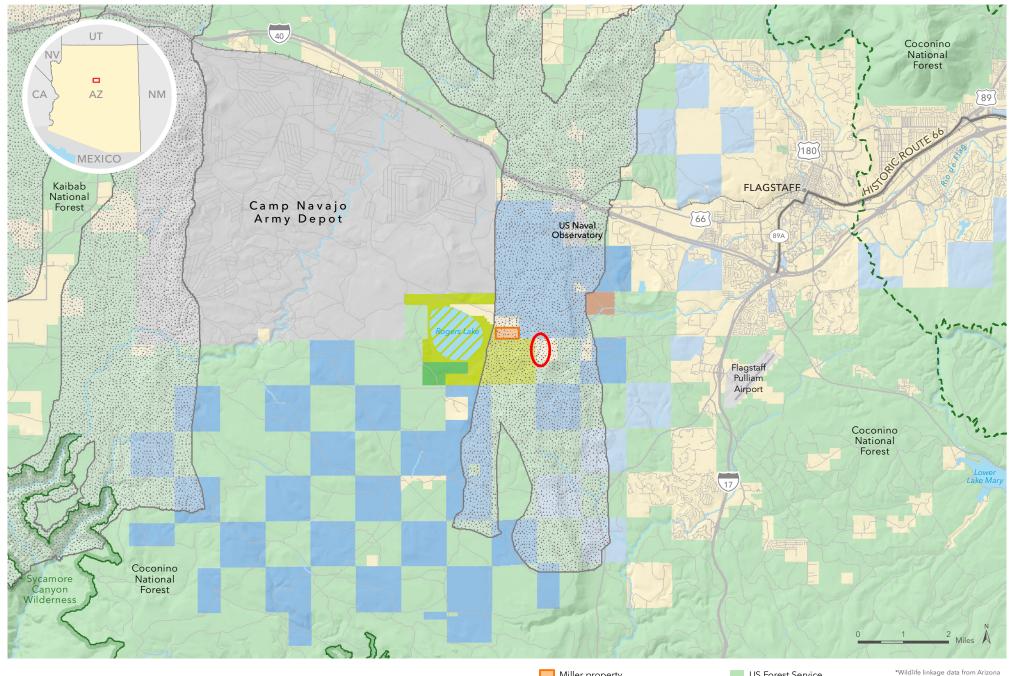

## Rogers Lake - Miller

COCONINO COUNTY, ARIZONA

June 28, 2018. Copyright © The Trust for Public Land. The Trust for Public Land and The Trust for Public Land logo are federally registered marks of The Trust for Public Land. Information on this map is provided for purposes of discussion and visualization only. www.tpl.org

Miller property

Rogers Lake County Natural Area

Northern Arizona University

Centennial Forest (State land)

Flagstaff Arboretum Coconino County Frontiere property

■ Wilderness boundary

**US Forest Service** 

Other State land

Military

Peaks to Rim wildlife linkage corridor\*

- - Arizona National Scenic Trail

National Scenic Byway

\*Wildlife linkage data from Arizona Game and Fish Department