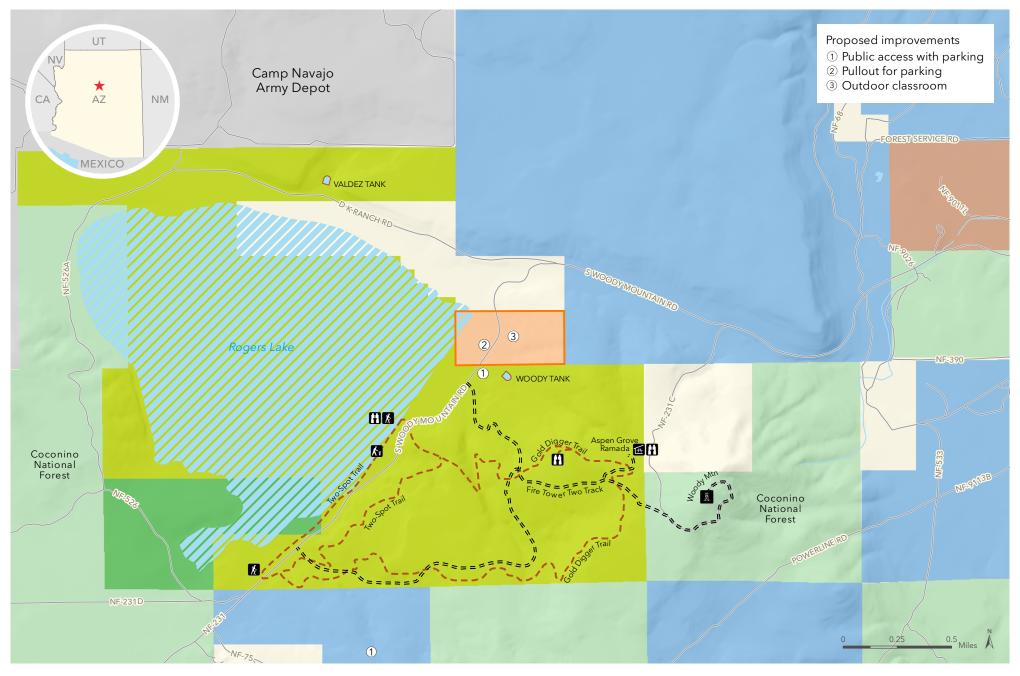

## Rogers Lake - Miller

COCONINO COUNTY, ARIZONA

June 29, 2018. Copyright © The Trust for Public Land. The Trust for Public Land and The Trust for Public Land logo are federally registered marks of The Trust for Public Land. Information on this map is provided for purposes of discussion and visualization only. www.tpl.org

Rogers Lake Community Forest Rogers Lake County Natural Area Northern Arizona University Centennial Forest (State land)

Flagstaff Arboretum

Coconino County Frontiere property US Forest Service Military

- Trail

= = Two track (non-motorized)

TRUST **FOR** PUBLIC LAND