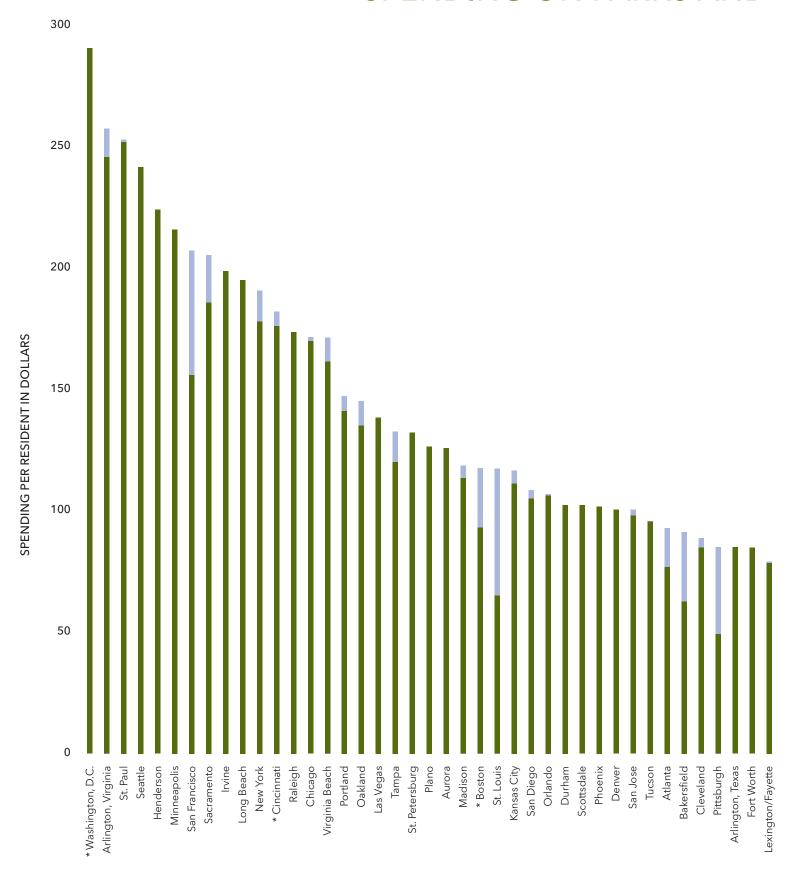

# TABLE OF CONTENTS

| Refe | erence Map: The 100 Most Populous Cities                               | 14 |
|------|------------------------------------------------------------------------|----|
| 201  | 14 TABLES                                                              |    |
| 1.   | Parkland by City and Agency                                            | 2  |
| 2.   | Parkland as Percentage of Adjusted City Area                           | 9  |
| 3.   | Parkland per 1,000 Residents by City                                   | 10 |
| 4.   | Parkland per 1,000 Daytime Occupants by City                           | 11 |
| 5.   | Percent of City Population with Walkable Park Access                   | 12 |
| 6.   | Park Playgrounds per 10,000 Residents by City                          | 13 |
| 7.   | Spending on Parks and Recreation per Resident by City                  | 16 |
|      | GRAPH: Spending on Parks and Recreation per Resident by City           | 18 |
| 8.   | Spending on Parks and Recreation by City, Adjusted for Price of Living | 20 |
| 9.   | Employees per 10,000 Residents by City Agency                          | 22 |
| 10.  | Natural and Designed Parkland by City NEW                              | 24 |
| 11.  | SNAPSHOTS: The Top 10                                                  | 26 |
|      | Ball Diamonds per 10,000 Residents by City                             | 26 |
|      | Basketball Hoops per 10,000 Residents by City                          | 26 |
|      | Off-Leash Dog Parks per 100,000 Residents by City                      | 26 |
|      | Parkland Outside City Limits by City Agency                            | 26 |
|      | Recreation and Senior Centers per 20,000 Residents by City             | 26 |
|      | Skateboard Parks per 100,000 Residents by City                         | 26 |
|      | Swimming Pools per 100,000 Residents by City                           | 27 |
|      | Beaches per 100,000 Residents by City NEW                              | 27 |
|      | Disc Golf Courses per 100,000 Residents by City NEW                    | 27 |
|      | Nature Centers per 100,000 Residents by City NEW                       | 27 |
|      | Tennis Courts per 10,000 Residents by City NEW                         | 27 |
|      | Most-Visited City Parks per Acre NEW                                   | 27 |
| 12.  | The 50 Largest City Parks in the U.S.                                  | 28 |
| 13.  | The 50 Oldest City Parks in the U.S.                                   | 29 |
| 14   | The 50 Most-Visited City Parks in the U.S.                             | 30 |