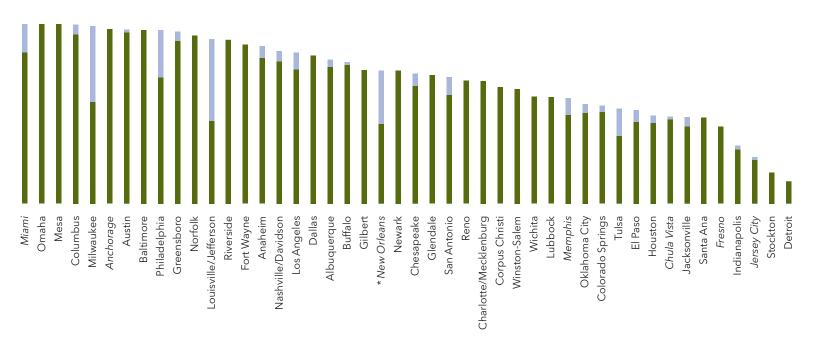

# TABLE OF CONTENTS

| Refe | erence Map: The 100 Most Populous Cities                               | 14 |
|------|------------------------------------------------------------------------|----|
| 201  | 14 TABLES                                                              |    |
| 1.   | Parkland by City and Agency                                            | 2  |
| 2.   | Parkland as Percentage of Adjusted City Area                           | 9  |
| 3.   | Parkland per 1,000 Residents by City                                   | 10 |
| 4.   | Parkland per 1,000 Daytime Occupants by City                           | 11 |
| 5.   | Percent of City Population with Walkable Park Access                   | 12 |
| 6.   | Park Playgrounds per 10,000 Residents by City                          | 13 |
| 7.   | Spending on Parks and Recreation per Resident by City                  | 16 |
|      | GRAPH: Spending on Parks and Recreation per Resident by City           | 18 |
| 8.   | Spending on Parks and Recreation by City, Adjusted for Price of Living | 20 |
| 9.   | Employees per 10,000 Residents by City Agency                          | 22 |
| 10.  | Natural and Designed Parkland by City NEW                              | 24 |
| 11.  | SNAPSHOTS: The Top 10                                                  | 26 |
|      | Ball Diamonds per 10,000 Residents by City                             | 26 |
|      | Basketball Hoops per 10,000 Residents by City                          | 26 |
|      | Off-Leash Dog Parks per 100,000 Residents by City                      | 26 |
|      | Parkland Outside City Limits by City Agency                            | 26 |
|      | Recreation and Senior Centers per 20,000 Residents by City             | 26 |
|      | Skateboard Parks per 100,000 Residents by City                         | 26 |
|      | Swimming Pools per 100,000 Residents by City                           | 27 |
|      | Beaches per 100,000 Residents by City NEW                              | 27 |
|      | Disc Golf Courses per 100,000 Residents by City NEW                    | 27 |
|      | Nature Centers per 100,000 Residents by City NEW                       | 27 |
|      | Tennis Courts per 10,000 Residents by City NEW                         | 27 |
|      | Most-Visited City Parks per Acre NEW                                   | 27 |
| 12.  | The 50 Largest City Parks in the U.S.                                  | 28 |
| 13.  | The 50 Oldest City Parks in the U.S.                                   | 29 |
| 14   | The 50 Most-Visited City Parks in the U.S.                             | 30 |